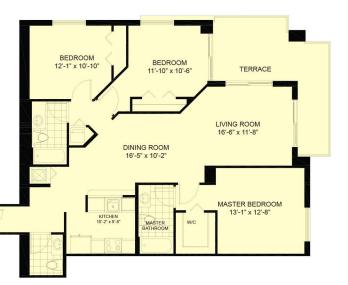

PRSRT STD US.POSTAGE PAID MIAMI FL PERMIT NO.1633

## LUXURY RENTAL APARTMENTS

ENJOY THE BREATHTAKING VIEWS OF THE MIAMI SKYLINE AND BAY



WWW.25BISCAYNEPARK.COM





SPECTACULAR BAY VIEWS

PARK BISCAYNE 25

# SUN & BEACHES **ART & CULTURE NIGHTLIFE & DINING** CONTEMPORARY EVENTS



3 MINUTES TO I-95 / 395/ 195 **3 MINUTES FROM THE AMERICAN AIRLINES ARENA** 10 MINUTES TO SOUTH BEACH

A FEW BLOCKS FROM THE PERFORMING ARTS CENTER

15 MINUTES TO MIAMI INTERNATIONAL AIRPORT





710 SQ. FT



**UNIT** 5 - 10 2 BEDROOMS - 2 BATHROOMS

MASTER BEDROOM

11'-3" x 13'-3"

W/C

1060 SQ. FT

MASTER BATHROOM

TERRACE

LIVING ROOM 12'-6" x 15'-7"

KITCHEN 8'-7° x 7'-6°

DINING ROOM 13'-9" x 12'-2"

BEDROOM

11'-4" x 12'-4"

ATHROOM





1240 SQ. FT



### **UNIT** 7-8 3 BEDROOMS - 3 BATHROOMS



1530 SQ. FT