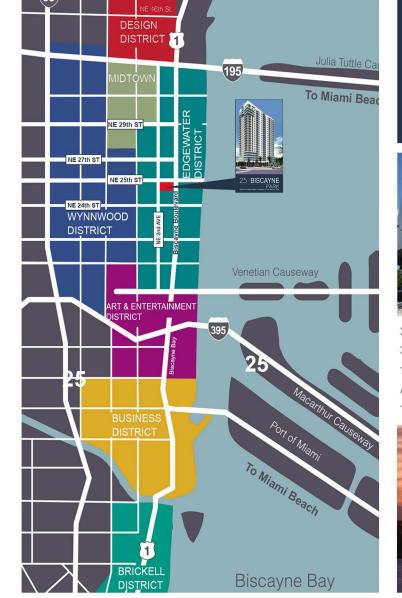

# SUN & BEACHES **ART & CULTURE NIGHTLIFE & DINING** CONTEMPORARY EVENTS

3 MINUTES TO I-95 / 395/ 195 **3 MINUTES FROM THE AMERICAN AIRLINES ARENA** 10 MINUTES TO SOUTH BEACH

A FEW BLOCKS FROM THE PERFORMING ARTS CENTER