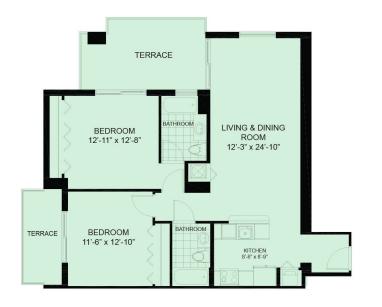

TERRACE

LIVING ROOM 12'-6" x 15'-7"

KITCHEN 8'-7° x 7'-6°

DINING ROOM 13'-9" x 12'-2"

BEDROOM

11'-4" x 12'-4"

ATHROOM

1240 SQ. FT