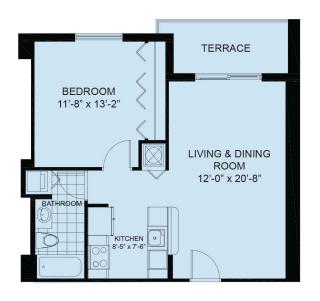

15 MINUTES TO MIAMI INTERNATIONAL AIRPORT

710 SQ. FT

**UNIT** 5 - 10 2 BEDROOMS - 2 BATHROOMS

MASTER BEDROOM

11'-3" x 13'-3"

W/C

1060 SQ. FT

MASTER BATHROOM